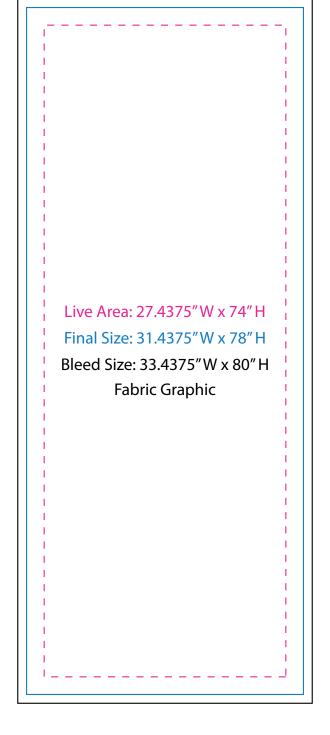

NOTE: All Raster Art (jpg, tiff,psd, png, etc.) must be at least 100 dpi at print size.

Standard kits are often customized. Please check with Customer Service to ensure that this template matches your specific job.