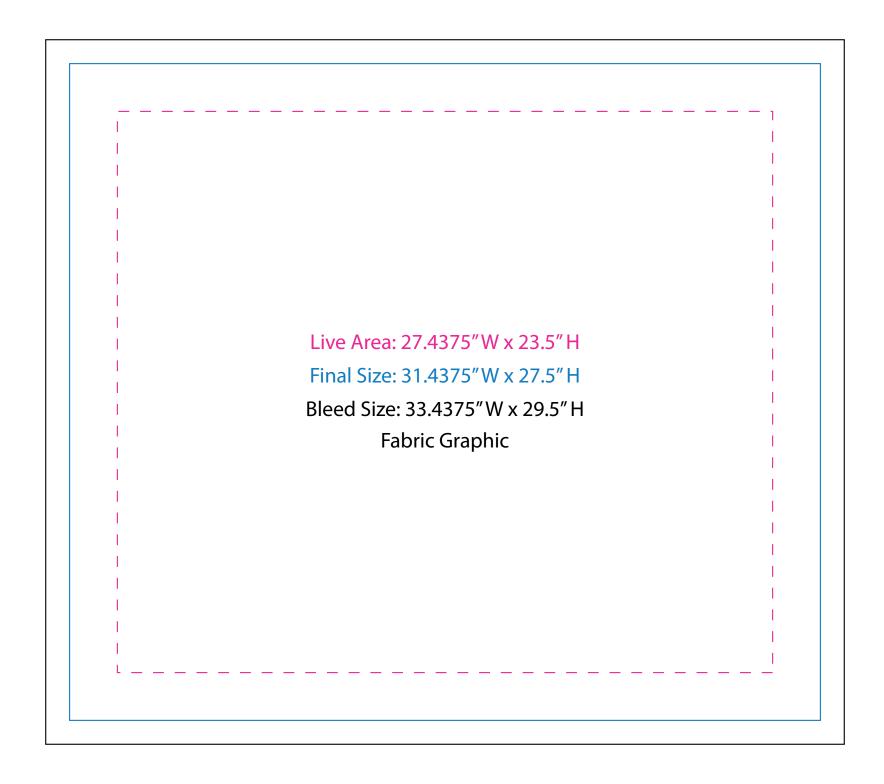

NOTE: All Raster Art (jpg, tiff,psd, png, etc.) must be at least 100 dpi at print size.

Standard kits are often customized. Please check with Customer Service to ensure that this template matches your specific job.