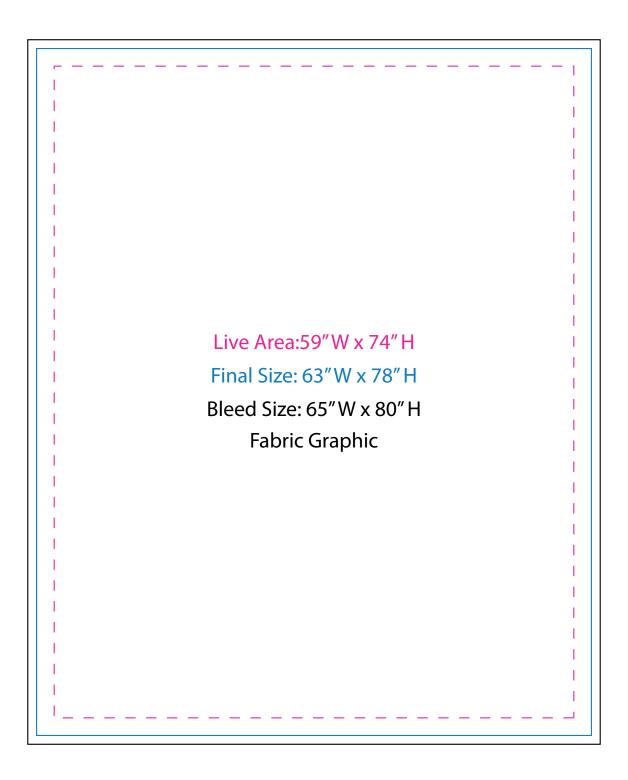

NOTE: All Raster Art (jpg, tiff,psd, png, etc.) must be at least 100 dpi at print size.

Standard kits are often customized. Please check with Customer Service to ensure that this template matches your specific job.