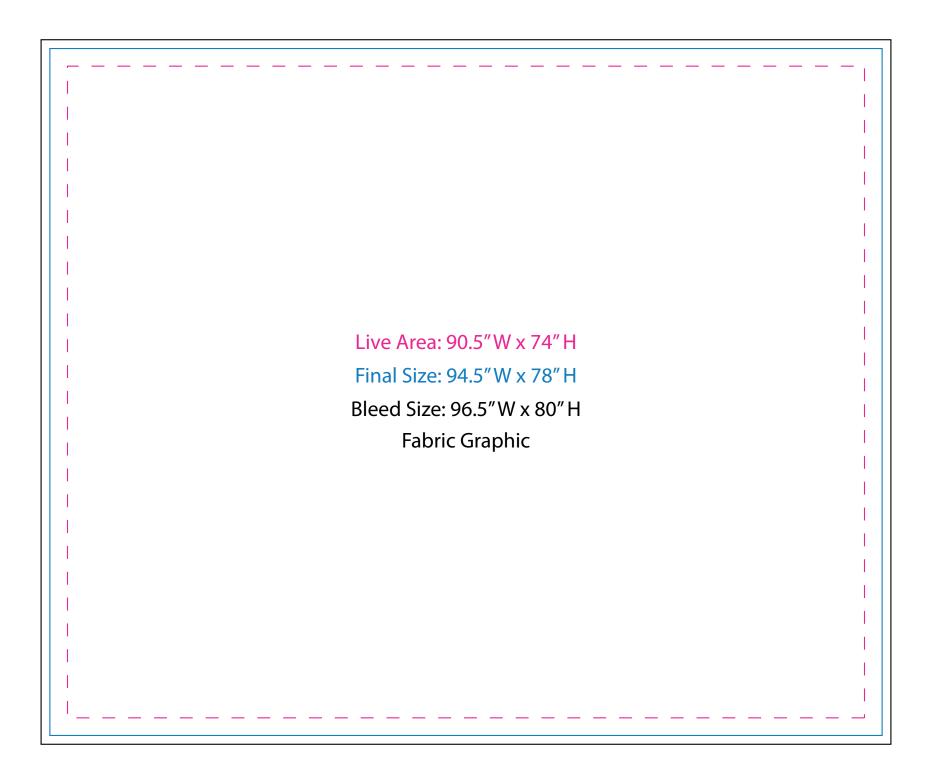

NOTE: All Raster Art (jpg, tiff,psd, png, etc.) must be at least 100 dpi at print size.

Standard kits are often customized. Please check with Customer Service to ensure that this template matches your specific job.