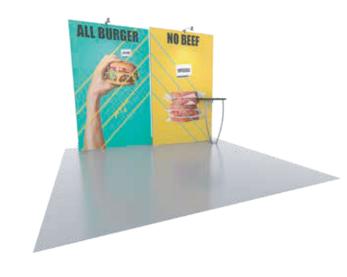

Graphic Template 10x10 Inline Exhibit Rectangular Backwall Panels

NOTE: All Raster Art (jpg, tiff,psd, png, etc.) must be at least 100 dpi at print size.

Standard kits are often customized. Please check with Customer Service to ensure that this template matches your specific job.