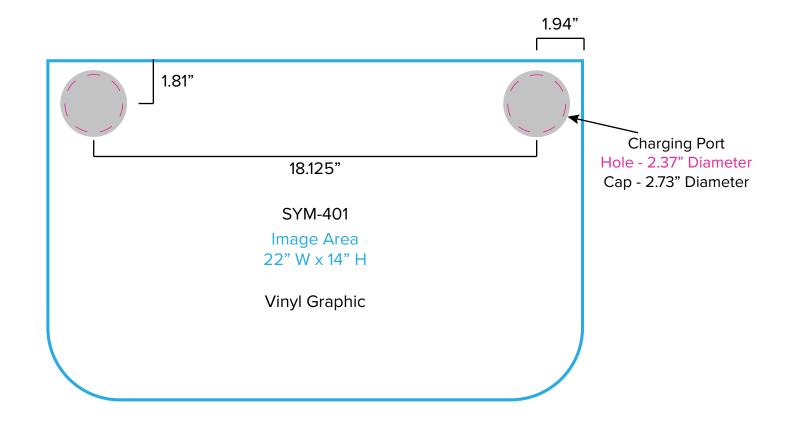

Page 2 2.2024

Graphic Template
Backwall Workstation Countertop – Vinyl Graphics

Graphics **NOT** included in base price. Please request pricing.

NOTE: All Raster Art (jpg, tiff,psd, png, etc.) must be at least 100 dpi at print size.