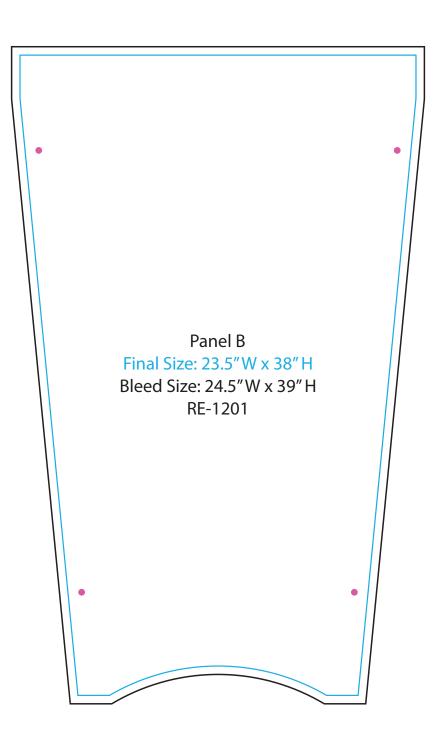

Page 2 2.2024

Graphic Template
Backwall Workstation Countertop – Vinyl Graphics

Graphics **NOT** included in base price. Please request pricing.

NOTE: All Raster Art (jpg, tiff,psd, png, etc.) must be at least 100 dpi at print size.