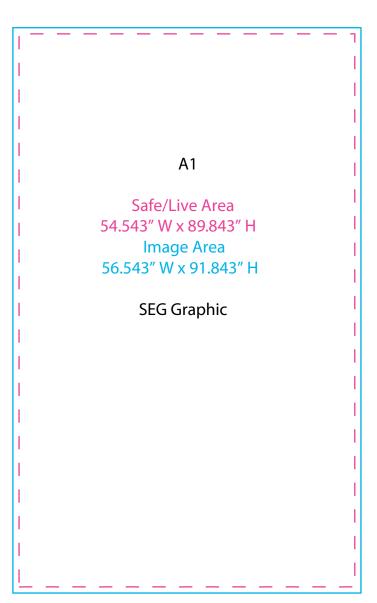

Graphic Template 10x10 Inline Exhibit Rectangular Backwall Panels

NOTE: All Raster Art (jpg, tiff,psd, png, etc.) must be at least 100 dpi at print size.

Standard kits are often customized. Please check with Customer Service to ensure that this template matches your specific job.