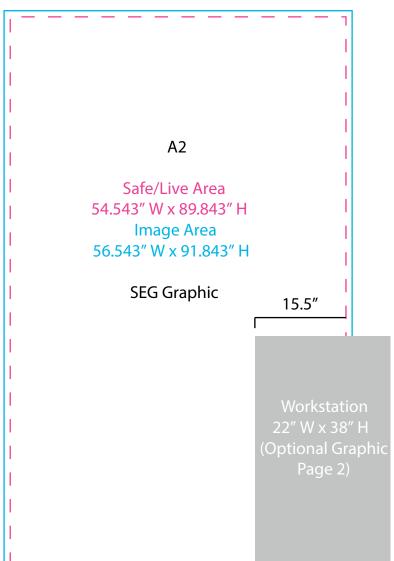

## Counter Graphic - LTK 1001

NOTE: All Raster Art (jpg, tiff,psd, png, etc.) must be at least 100 dpi at print size.

Standard kits are often customized. Please check with Customer Service to ensure that this template matches your specific job.

Page 2 2.2024

Graphic Template
Backwall Workstation Countertop – Vinyl Graphics

Graphics **NOT** included in base price. Please request pricing.

NOTE: All Raster Art (jpg, tiff,psd, png, etc.) must be at least 100 dpi at print size.