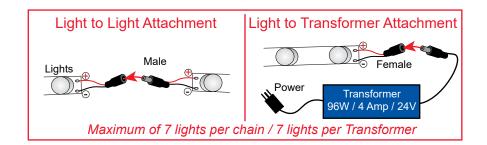

## Steps

- 1) Connect power cords to Supernova lights.
- 2) Apply SEG Graphic to front frame. See reverse side for SEG installation instructions.

It is important to first insert graphic into each alternate corner then to the sides of the frame. If this is not done, graphic will not fit into the frame correctly.