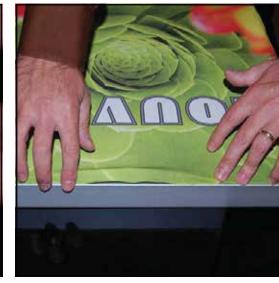

Step 2 Repeat Step 1 for opposite corner C, then insert corner B, followed by corner D, to complete the installation of the corners.

Step 3 Once all corners are inserted, press one silicon edge into channel from corners and work toward the center. Make sure welt is fully inserted into channel. Continue until all sides are done. Smooth out edges of graphic.