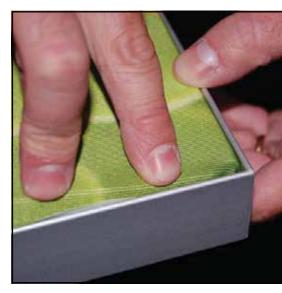

Step 1 Insert corner A. Turn edge of graphic so silicon welt is perpendicular to face of graphic. Insert narrow side of welt with fabric to outside into the channel. Repeat for other side of this corner.

Step 2 Repeat Step 1 for opposite corner C, then insert corner B, followed by corner D, to complete the installation of the corners.

Step 3 Once all corners are inserted, press one silicon edge into channel from corners and work toward the center. Make sure welt is fully inserted into channel. Continue until all sides are done. Smooth out edges of graphic.