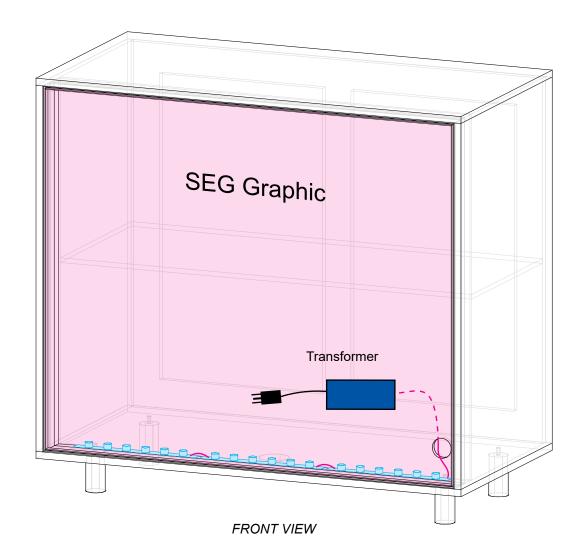

## Order #XXXXX MOD-1590 Backlit Reception Counter

## Steps

- 1) Connect power cords to Supernova lights.
- 2) Apply SEG Graphic to front frame. See reverse side for SEG installation instructions.

It is important to first insert graphic into each alternate corner then to the sides of the frame. If this is not done, graphic will not fit into the frame correctly.