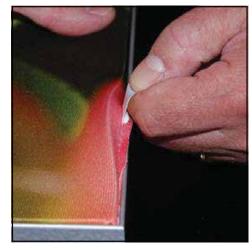

**Graphic Removal** 

To remove the graphic from the frame, locate the fabric pull tab. Gently pull up on the tab to remove the fabric.