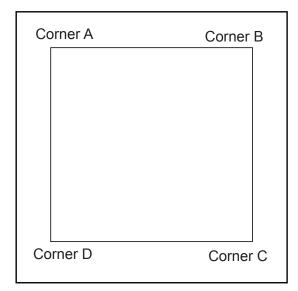

## Steps

- 1) Connect power cords to Supernova lights.
- 2) Apply SEG Graphic to front frame. See reverse side for SEG installation instructions.

It is important to first insert graphic into each alternate corner then to the sides of the frame. If this is not done, graphic will not fit into the frame correctly.

Step 1 Insert corner A. Turn edge of graphic so silicon welt is perpendicular to face of graphic. Insert narrow side of welt with fabric to outside into the channel. Repeat for other side of this corner.

Step 2 Repeat Step 1 for opposite corner C, then insert corner B, followed by corner D, to complete the installation of the corners.

Step 3 Once all corners are inserted, press one silicon edge into channel from corners and work toward the center. Make sure welt is fully inserted into channel. Continue until all sides are done. Smooth out edges of graphic.