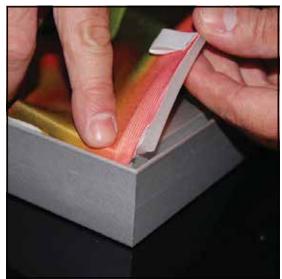

**Graphic Removal** 

To remove the graphic from the frame, locate the fabric pull tab. Gently pull up on the tab to remove the fabric.